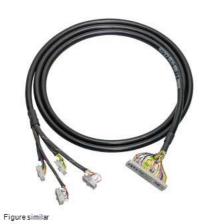

## CONNECTING CABLE S7 UNSHIELDED 6.5M

Connecting cable unshielded f. SIMATIC S7-300/1500 0.14 mm2 between front connector module 4 x 16 pole and connection module 1 x 50 pole with IDC connectors, L = 6.5 m

| target system                                                                                                                                                                                                                                                                                | SIMATIC S7-300 / 1500                                                                                                                 |
|----------------------------------------------------------------------------------------------------------------------------------------------------------------------------------------------------------------------------------------------------------------------------------------------|---------------------------------------------------------------------------------------------------------------------------------------|
| suitability for use                                                                                                                                                                                                                                                                          | Digital I/O modules                                                                                                                   |
| product type designation                                                                                                                                                                                                                                                                     | Fully modular connection                                                                                                              |
| product designation                                                                                                                                                                                                                                                                          | Pre-assembled round cable                                                                                                             |
| Operating data / header                                                                                                                                                                                                                                                                      |                                                                                                                                       |
| operating voltage / at DC                                                                                                                                                                                                                                                                    |                                                                                                                                       |
| • rated value                                                                                                                                                                                                                                                                                | 24 V                                                                                                                                  |
| • maximum                                                                                                                                                                                                                                                                                    | 60 V                                                                                                                                  |
| ambient temperature                                                                                                                                                                                                                                                                          |                                                                                                                                       |
| <ul> <li>during operation</li> </ul>                                                                                                                                                                                                                                                         | 0 60 °C                                                                                                                               |
| during storage                                                                                                                                                                                                                                                                               | -30 +70 °C                                                                                                                            |
| General data / header                                                                                                                                                                                                                                                                        |                                                                                                                                       |
| suitability for interaction                                                                                                                                                                                                                                                                  |                                                                                                                                       |
| • input card PLC                                                                                                                                                                                                                                                                             | Yes                                                                                                                                   |
| PLC output card                                                                                                                                                                                                                                                                              | Yes                                                                                                                                   |
| suitability for use                                                                                                                                                                                                                                                                          |                                                                                                                                       |
| <ul> <li>digital signal transmission</li> </ul>                                                                                                                                                                                                                                              | Yes                                                                                                                                   |
| <ul> <li>analog signal transmission</li> </ul>                                                                                                                                                                                                                                               | No                                                                                                                                    |
| Product properties, functions, components / general / header                                                                                                                                                                                                                                 |                                                                                                                                       |
| number of channels                                                                                                                                                                                                                                                                           | 32                                                                                                                                    |
| design of cable                                                                                                                                                                                                                                                                              | Round cable                                                                                                                           |
| wire length                                                                                                                                                                                                                                                                                  | 6.5 m                                                                                                                                 |
| number of poles                                                                                                                                                                                                                                                                              | 50                                                                                                                                    |
| number of conductors / of connection cable                                                                                                                                                                                                                                                   | 50                                                                                                                                    |
| conductor cross section / rated value                                                                                                                                                                                                                                                        | 0.14 mm²                                                                                                                              |
| color / of cable sheath                                                                                                                                                                                                                                                                      | 0.14 11111                                                                                                                            |
| COIOI / OI Cable Sheath                                                                                                                                                                                                                                                                      | Black                                                                                                                                 |
| outer diameter / of cable sheath                                                                                                                                                                                                                                                             |                                                                                                                                       |
|                                                                                                                                                                                                                                                                                              | Black                                                                                                                                 |
| outer diameter / of cable sheath                                                                                                                                                                                                                                                             | Black<br>10.3 mm                                                                                                                      |
| outer diameter / of cable sheath material / of the connection cable sheath                                                                                                                                                                                                                   | Black 10.3 mm PVC                                                                                                                     |
| outer diameter / of cable sheath material / of the connection cable sheath connector type                                                                                                                                                                                                    | Black 10.3 mm PVC IDC connector                                                                                                       |
| outer diameter / of cable sheath material / of the connection cable sheath connector type type of electrical connection / on enclosure                                                                                                                                                       | Black 10.3 mm PVC IDC connector Connector strip                                                                                       |
| outer diameter / of cable sheath material / of the connection cable sheath connector type type of electrical connection / on enclosure number of poles / at the 1st interface                                                                                                                | Black 10.3 mm  PVC IDC connector  Connector strip 16; cable side front connector module                                               |
| outer diameter / of cable sheath material / of the connection cable sheath connector type type of electrical connection / on enclosure number of poles / at the 1st interface type of electrical connection / in the field                                                                   | Black 10.3 mm PVC IDC connector Connector strip 16; cable side front connector module Connector strip                                 |
| outer diameter / of cable sheath material / of the connection cable sheath connector type type of electrical connection / on enclosure number of poles / at the 1st interface type of electrical connection / in the field number of poles / at the 2nd interface                            | Black 10.3 mm PVC IDC connector Connector strip 16; cable side front connector module Connector strip                                 |
| outer diameter / of cable sheath material / of the connection cable sheath connector type type of electrical connection / on enclosure number of poles / at the 1st interface type of electrical connection / in the field number of poles / at the 2nd interface certificate of suitability | Black 10.3 mm  PVC IDC connector  Connector strip 16; cable side front connector module  Connector strip 50; on the connection module |