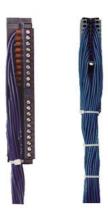

## 6ES7922-3BF00-0UB0

S7-300 FRONTCON. W. SINGLE CO. 5.0 M UL

Front connector for SIMATIC S7-300 20 pole (6ES7392-1AJ00-0AA0) with 20 single cores AWG 20, Single cores UL / CSA AWM Style 1007/1569 FT2 TR64 Screw version VPE=1 unit L = 5.0 m  $\,$ 

| SIMATIC S7-300                                                           |
|--------------------------------------------------------------------------|
| Digital I/O modules                                                      |
| Flexible connection                                                      |
| Front connector with single cores                                        |
|                                                                          |
| 6ES7392-1AJ00-0AA0                                                       |
| 5 m                                                                      |
| Multi norm braid                                                         |
| PVC                                                                      |
| blue                                                                     |
| RAL 5010                                                                 |
| 2.2 mm; bundled single cores                                             |
| 0.5 mm <sup>2</sup>                                                      |
| Number consecutively from 1 to 20 in white adapter contact = core number |
| Screw-type terminal                                                      |
| 20                                                                       |
| 20; of the front connector                                               |
|                                                                          |
|                                                                          |
| 24 V                                                                     |
| 30 V                                                                     |
| 1.5 A                                                                    |
|                                                                          |
| -30 +70 °C                                                               |
| 0 60 °C                                                                  |
|                                                                          |
| No                                                                       |
|                                                                          |
| Yes                                                                      |
| Yes                                                                      |
|                                                                          |
| Yes                                                                      |
| No                                                                       |
|                                                                          |
| other                                                                    |
| Screw-type terminal                                                      |
|                                                                          |
| WG                                                                       |
|                                                                          |