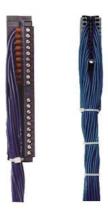

## 6ES7922-3BD20-0UB0

S7-300 FRONT CON. W SINGLE COR. 3.2 M UL

Front connector for SIMATIC S7-300 20 pole (6ES7392-1AJ00-0AA0) with 20 single cores AWG 20, Single cores UL / CSA AWM Style 1007/1569 FT2 TR64 Screw version VPE=1 unit L = 3.2 m  $\,$ 

| SIMATIC S7-300                                                           |
|--------------------------------------------------------------------------|
| Digital I/O modules                                                      |
| Flexible connection                                                      |
| Front connector with single cores                                        |
|                                                                          |
| 6ES7392-1AJ00-0AA0                                                       |
| 3.2 m                                                                    |
| Multi norm braid                                                         |
| PVC                                                                      |
| blue                                                                     |
| RAL 5010                                                                 |
| 2.2 mm; bundled single cores                                             |
| 0.5 mm <sup>2</sup>                                                      |
| Number consecutively from 1 to 20 in white adapter contact = core number |
| Screw-type terminal                                                      |
| 20                                                                       |
| 20; of the front connector                                               |
|                                                                          |
|                                                                          |
| 24 V                                                                     |
| 30 V                                                                     |
| 1.5 A                                                                    |
|                                                                          |
| -30 +70 °C                                                               |
| 0 60 °C                                                                  |
|                                                                          |
| No                                                                       |
|                                                                          |
| Yes                                                                      |
| Yes                                                                      |
|                                                                          |
| Yes                                                                      |
| No                                                                       |
|                                                                          |
| other                                                                    |
| Screw-type terminal                                                      |
|                                                                          |
| WG                                                                       |
|                                                                          |